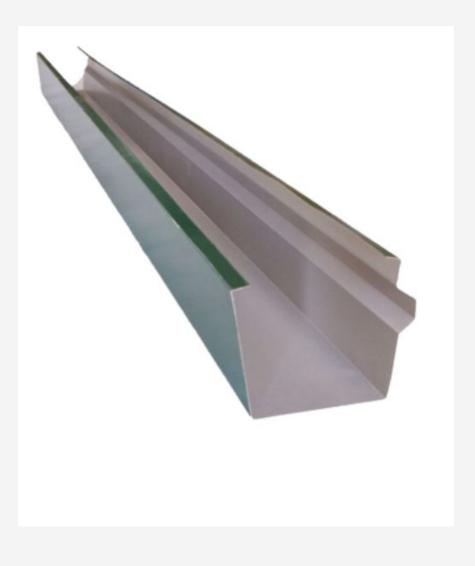

## **SKYSAFE**<sup>TM</sup>

A **gutter** in roofing is a trough or channel installed along the eaves or edges of a roof to collect and redirect rainwater or melted snow away from the building. The primary purpose of gutters is to prevent water from dripping or flowing directly off the roof, which could lead to erosion around the foundation, soil saturation, and potential water damage to the structure.