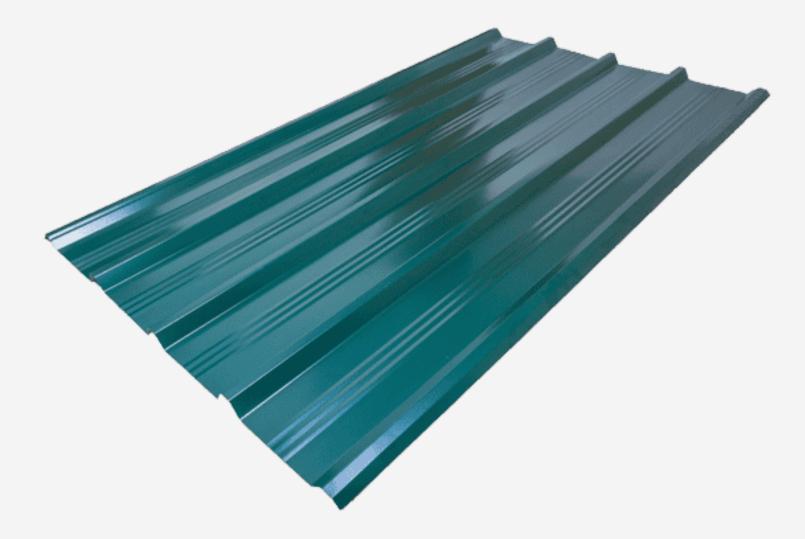

### **SKYSAFE**

Our versatile corrugated sheets is designed for roof and wall cladding. It features a distinguished 32mm deep corrugation, highest in the Indian Standard, that allows for maximum water drainage capacity. Alongwith, the tri-micro ribbing at every stretch, it outperforms at longer spans with a greater strength-length ratio.