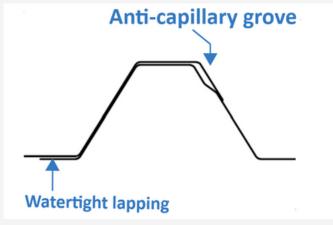

We provide long-term roofing and cladding solutions that are resilient in the harshest weather conditions, including heavy rain, snow, hail, and high winds.

Our Leakproof design, consists of an anti-capillary groove and a watertight lapping that ensures zero leakage.