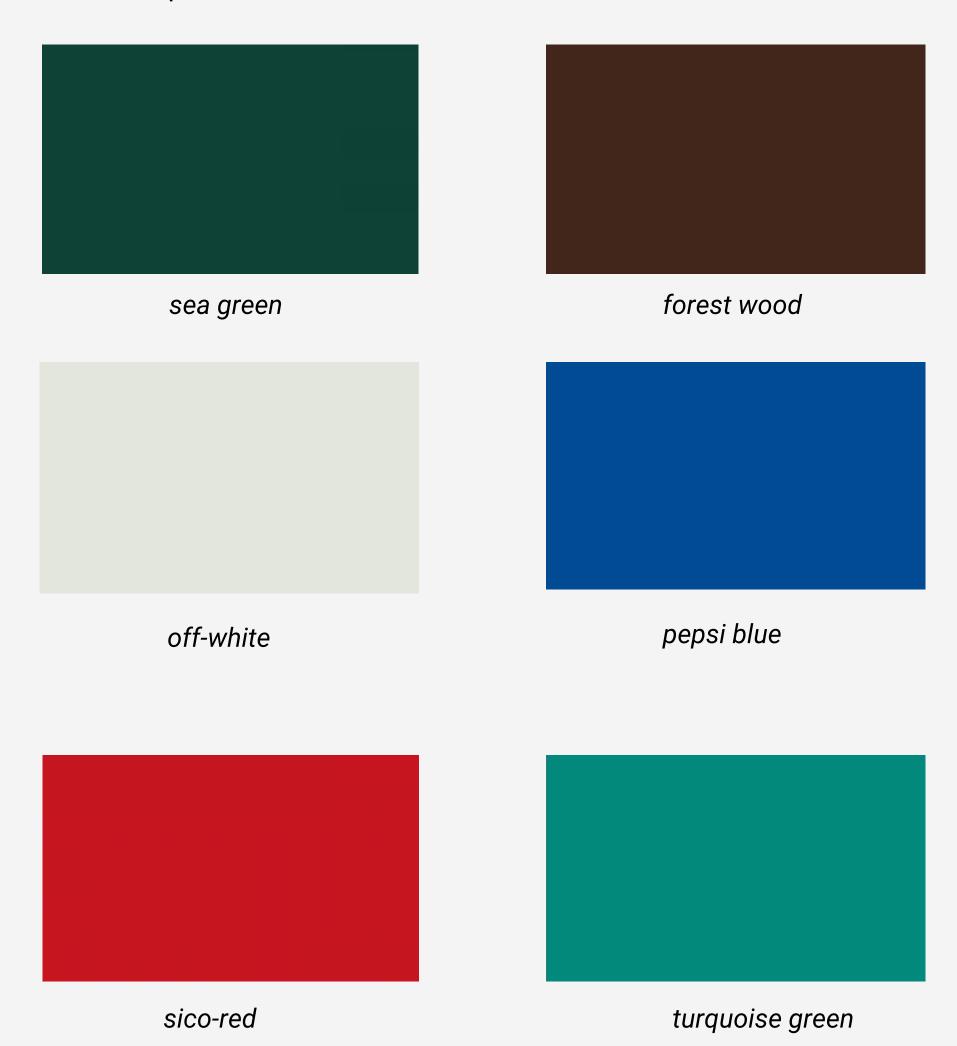

ght lapping that ensures zero leakage.





### **SKYSAFE**

#### **Key Features**



**Greater Strength-Length Ratio** 



**UV Protected Paint** 



**High Wind Tolerance** 



**Leak free Design** 



**Maximum Water Drainage Capacity** 



Zero Waste

We use ISI certified Zn-Al coated steel alloy and ensure consistency of the selected base metal surface. Our sheets are finished using a multi-layer coating system involving conversion coating, base primer and uniform top coat with special additives. We deliver optimal properties with a smooth finish UV protection and a high reflective index.

Our standard offering is the AZ70-RMP, however, upon request we work with customized configurations such as AZ150 and SMP, SDP or the PVDF.



## **SKYSAFE**<sup>TM</sup>

### Our Popular Shades:-





### **SKYSAFE**<sup>™</sup>



Incase you have a custom RAL Code, contact our team for further assistance.

We pride ourselves on timely service and it is the secret to our success.

We accept orders as per your requirement and service cut to length orders. We minimize any wastage and ensure valuable savings to the projects and the client.

#### **Preferred Thickness:-**

| High Grade | Fine Grade | Economical Grade |
|------------|------------|------------------|
| 0.60       | 0.50       | 0.40             |
| 0.55       | 0.45       | 0.35             |
|            |            | 0.30             |



### **SKYSAFE**<sup>™</sup>

#### Our common accessories:-

"Crimped sheets" refer to metal roofing sheets that have been formed or shaped with a crimping process. Crimping involves c