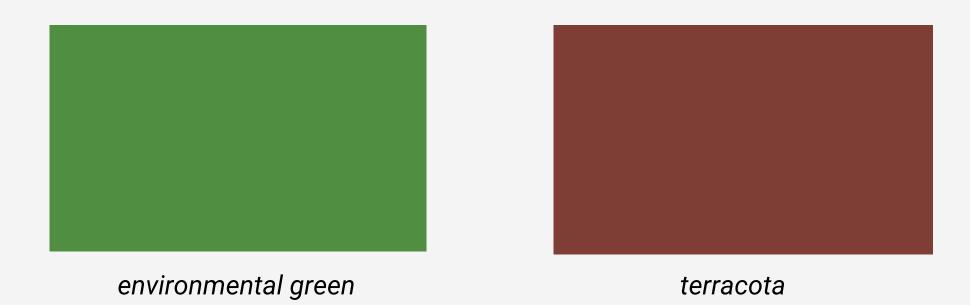

kage.





### **SKYSAFE**

#### **Key Features**



**Greater Strength-Length Ratio** 



**UV Protected Paint** 



**High Wind Tolerance** 



**Leak free Design** 



**Maximum Water Drainage Capacity** 



Zero Waste

We use ISI certified Zn-Al coated steel alloy and ensure consistency of the selected base metal surface. Our sheets are finished using a multi-layer coating system involving conversion coating, base primer and uniform top coat with special additives. We deliver optimal properties with a smooth finish UV protection and a high reflective index.

Our standard offering is the AZ70-RMP, however, upon request we work with customized configurations such as AZ150 and SMP, SDP or the PVDF.



## **SKYSAFE**<sup>TM</sup>

### Our Popular Shades:-





### **SKYSAFE**<sup>™</sup>



Incase you have a custom RAL Code, contact our team for further assistance.

We pride ourselves on timely service and it is the secret to our success.

We accept orders as per your requirement and service cut to length orders. We minimize any wastage and ensure valuable savings to the projects and the client.

#### **Preferred Thickness:-**

| High Grade | Fine Grade | Economical Grade |
|------------|------------|------------------|
| 0.60       | 0.50       | 0.40             |
| 0.55       | 0.45       | 0.35             |
|            |            | 0.30             |



### **SKYSAFE**<sup>™</sup>

#### Our common accessories:-

"Crimped sheets" refer to metal roofing sheets that have been formed or shaped with a crimping process. Crimping involves creating small, regular folds or b