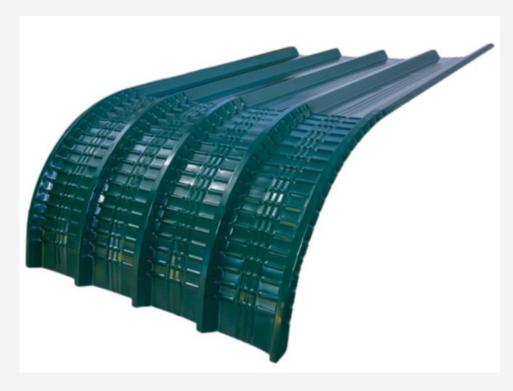

### **SKYSAFE**

Our versatile corrugated sheets is designed for roof and wall cladding. It features a distinguished 32mm deep corrugation, highest in the Indian Standard, that allows for maximum water drainage capacity. Alongwith, the tri-micro ribbing at every stretch, it outperforms at longer spans with a greater strength-length ratio.

#### Our common accessories:-

"Crimped sheets" refer to metal roofing sheets that have been formed or shaped with a crimping process. Crimping involves creating small, regular folds or bends along the length of the metal sheet. These folds not only add strength and rigidity to the sheet but also contribute to the aesthetic appeal of the roof.