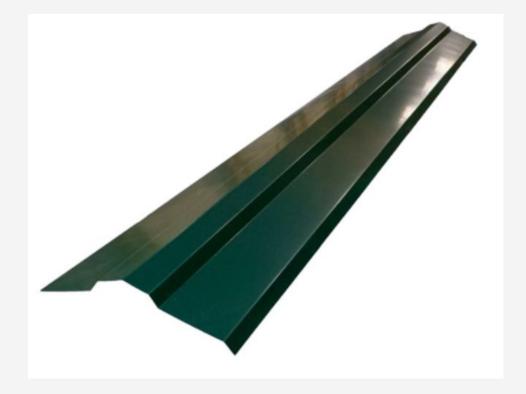

"Ridge" refers to the highest point on a roof where two sloping sides meet. The intersection forms a horizontal line or crest, commonly known as the ridge line.