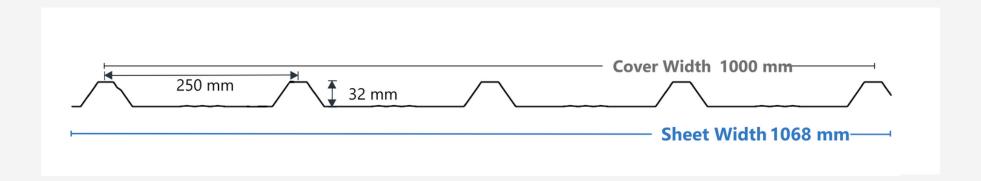

### **SKYSAFE**

Our versatile corrugated sheets is designed for roof and wall cladding. It features a distinguished 32mm deep corrugation, highest in the Indian Standard, that allows for maximum water drainage capacity. Alongwith, the tri-micro ribbing at every stretch, it outperforms at longer spans with a greater strength-length ratio.